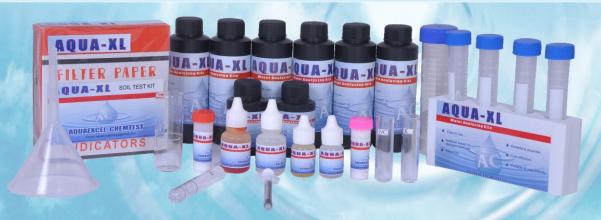

## AQUA - XL

"AQUA-XL" Soil Testing Kit enables users to quickly analyze following main parameters of soil any time anywhere.

| Specification of "AQUAEXCEL" Soil Testing Kit |                                  |                                              |              |
|-----------------------------------------------|----------------------------------|----------------------------------------------|--------------|
| Sr.No.                                        | Parameters                       | Range                                        | No. of Tests |
| 1                                             | рН                               | 4, 5, 6, 6.5, 7, 7.5, 8, 8.5, 9, 9.5, 10, 11 | 50           |
| 2                                             | Organic Carbon %                 | 0.2, 0.4, 0.6, 0.8, 1.0, 1.5                 | 50           |
| 3                                             | Available Nitrogen (N) kg/ha     | 20, 80, 250                                  | 50           |
| 4                                             | Available Phosphate (P2O5) kg/ha | 0, 25, 65, 95, 125, 165                      | 50           |
| 5                                             | Available Potassium (K2O) kg/ha  | 0, 150, 300, 500                             | 50           |