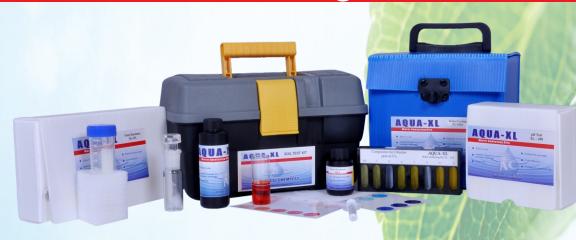

## AQUA - XL

## Soil Testing Kit

Crop production and its environmental effects depend on the quality of soil. Soil and water are life lines of plants and crops. Management of soil based on regular testing of soil and water is the master key to systematic and profitable agricultural activities. Fertilizer management based on soil and water testing not only helps in saving costs, but also helps in maintaining good health of the soil.

"AQUA-XL" Soil Testing Kit enables users to quickly analyze following main parameters of soil any time anywhere.

| Specification of "AQUAEXCEL" Soil Testing Kit |                                  |                                              |              |
|-----------------------------------------------|----------------------------------|----------------------------------------------|--------------|
| Sr.No.                                        | Parameters                       | Range                                        | No. of Tests |
| 1                                             | рН                               | 4, 5, 6, 6.5, 7, 7.5, 8, 8.5, 9, 9.5, 10, 11 | 50           |
| 2                                             | Organic Carbon %                 | 0.2, 0.4, 0.6, 0.8, 1.0, 1.5                 | 50           |
| 3                                             | Available Nitrogen (N) kg/ha     | 20, 80, 250                                  | 50           |
| 4                                             | Available Phosphate (P2O5) kg/ha | 0, 25, 65, 95, 125, 165                      | 50           |
| 5                                             | Available Potassium (K2O) kg/ha  | 0, 150, 300, 500                             | 50           |